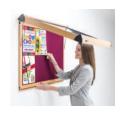

## Shield® Wood Effect Exterior Showcases

New contemporary aluminium light oak effect framed version of our market leading weatherproof external wall mounted showcase. Popular for displaying exterior notices outside educational establishments, restaurants and community halls.

The Shield exterior showcase design has been independently certified to ip55 requirements of EN60529 against water and dust ingress. This new frame finish offers a traditional look and feel but without the maintenance requirements that a wood product would require.

Top hinged doors include support stays and are fitted with two locks with matching keys. This model is available across 7 sizes, each designed to occupy a given number of A4 sheets. Choose from 18 loop nylon fabric colours for use with pins or Velcro or traditional cork for use with pins.