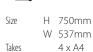

## Standard loop nylon cloth colours

Wooden Effect Frame

Size H 1050mm W 752mm Takes 9 x A4

Size H 1050mm W 1012mm Takes 12 x A4

H 570mm

712mm

4 x A4

Size H 1050mm W 1182mm Takes 15 x A4