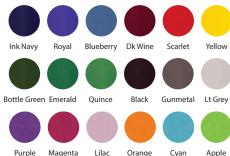

Top hinged doors include support stays and are fitted with two locks with matching keys. This model is available across 7 sizes, each designed to occupy a given number of A4 sheets. Choose from 18 loop nylon fabric colours for use with pins or Velcro or traditional cork for use with pins.

## Standard loop nylon cloth colours

Wooden Effect Frame

Size H 1050mm W 752mm Takes 9 x A4

Size H 1050mm W 1012mm Takes 12 x A4

H 570mm

712mm

4 x A4

Size H 1050mm W 1182mm Takes 15 x A4