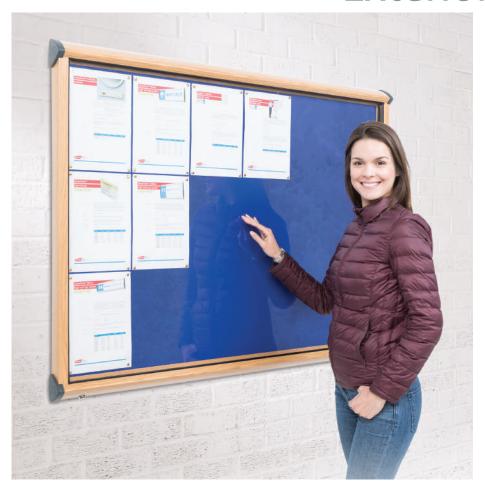

## Shield® Wood Effect Exterior Showcases

New contemporary aluminium light oak effect framed version of our market leading weatherproof external wall mounted showcase. Popular for displaying exterior notices outside educational establishments, restaurants and community halls.

The Shield exterior showcase design has been independently certified to ip55 requirements of EN60529 against water and dust ingress. This new frame finish offers a traditional look and feel but without the maintenance requirements that a wood product would require.

Top hinged doors include support stays and are fitted with two locks with matching keys. This model is available across 7 sizes, each designed to occupy a given number of A4 sheets. Choose from 18 loop nylon fabric colours for use with pins or Velcro or traditional cork for use with pins.