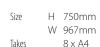

## Standard loop nylon cloth colours

Wooden Effect Frame

Size H 1050mm W 752mm Takes 9 x A4

Size H 1050mm W 1012mm Takes 12 x A4

H 570mm

712mm

4 x A4

Size H 1050mm W 1182mm Takes 15 x A4